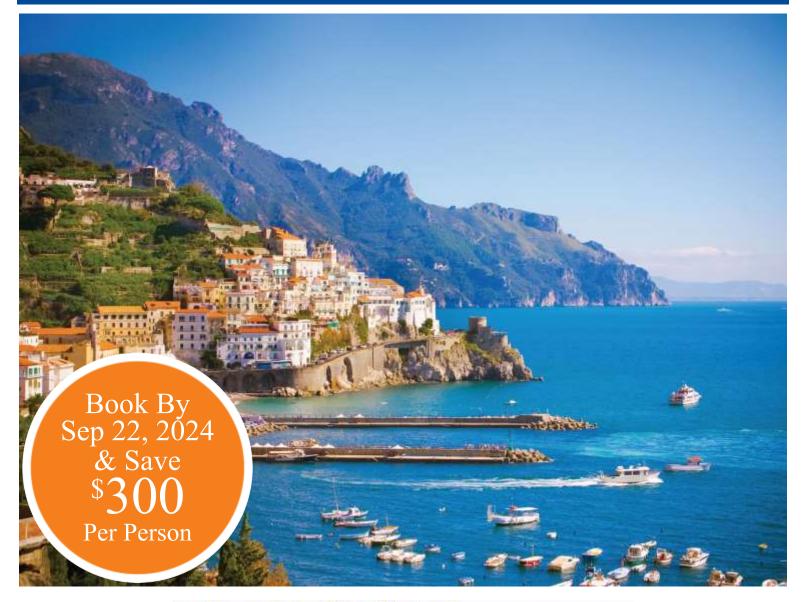

## **Book Now & Save \$300 Per Person:**

Double <del>\$4,299</del>; Single <del>\$4,799</del> **Double** \$3,999\* **Single** \$4,499

#### For bookings made after Sep 22, 2024 call for rates.

Included in Price: Round Trip Air from Albany Airport, Air Taxes and Fees/Surcharges, Hotel Transfers Not included in price: Cancellation Waiver and Insurance of \$479 per person

#### PLEASE NOTE:

Book Now rates valid until Sep 22, 2024, valid on air inclusive packages only. The overall activity level of this tour is a level 3. This means you're an on-the-go traveler. You don't want to miss a thing, so walking and standing for longer periods of time (2-3 hours) isn't a big deal. A moderately paced two-and-a-half-hour walking tour, covering several miles, hills, and uneven surfaces, is no problem for you. Walking four miles over the course of a day is very doable, as is climbing into and out of various modes of transportation (tuk-tuk, cable car, zodiac, etc.). You can climb three flights of stairs easily and handle altitudes between 6,000 and 9,000 feet. Expect some longer days with early mornings or late nights balanced with free time to recharge or set out on your own adventure. Some of the most unique sightseeing means accessing locations that restrict motor coaches, especially in historic areas such as Rome, the Vatican, Sorrento, Amalfi, and Pompeii. These areas require extensive walking over cobblestones and occasionally unpaved areas. We recommend bringing comfortable walking shoes. This level is not a fit for travelers who require mobility assistance devices. Our Client Care Agents can provide additional information or assistance to help you determine the perfect trip for you.